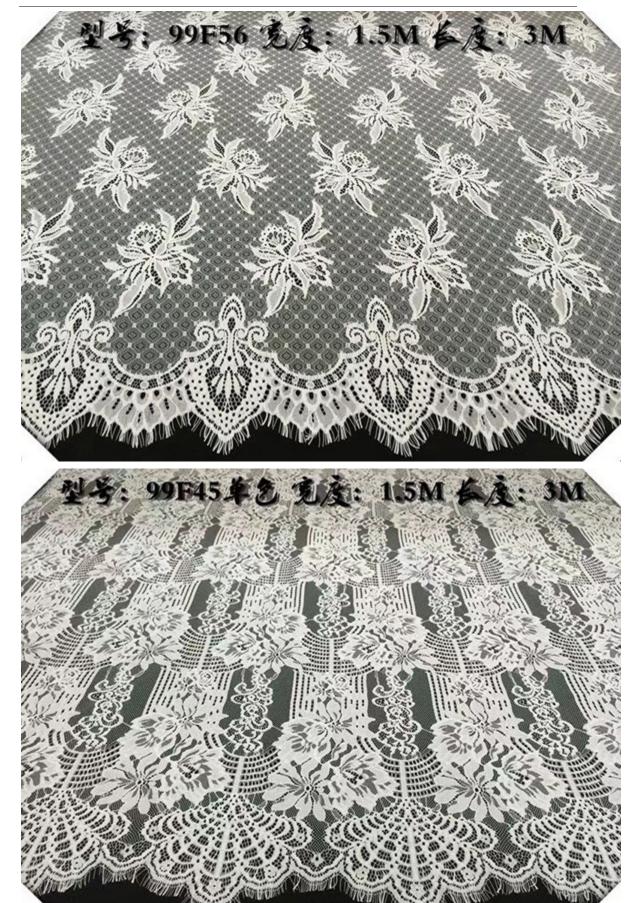

## **Product Parameter (Specification)**

| Product name                   | elastic lace fabric                                                                      |
|--------------------------------|------------------------------------------------------------------------------------------|
| Colour                         | greige and offer dying and assorted colors for option (Dyeing any color as you required) |
| MOQ                            | 100 yards                                                                                |
| Customized                     | OEM&ODM are welcomed, We can also make based on client's designs and pictures            |
| Production time                | Normally 7-20 days depends on the quantity                                               |
| Packing Method                 | Inner:pack in bundles and put in the polybags Outer:standard carton                      |
| Shipping mode( Delivery Terms) | By Sea, By Air, By DHL/FedEx/UPS/TNT.                                                    |
| Sample lead time               | 2-3 days if available                                                                    |

## **Product Feature And Application**

There is one more adorable type of lace –elastic lace fabric, .they are usually sew-on fabric. They look absolutely adorable and are perfect for decorating casual wear and evening gowns.