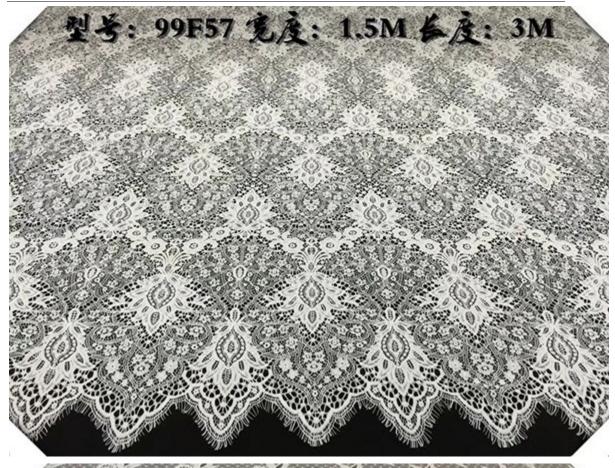

## **Product Feature And Application**

There is one more adorable type of lace –elastic lace fabric, .they are usually sew-on fabric. They look absolutely adorable and are perfect for decorating casual wear and evening gowns.

As the professional manufacture, we would like to provide you high quality LB® Elastic Lace Fabric. In recently years, the factory has won the sincere love of customers by relying on its sincere reputation, professional and and enthusiastic service to convey the three excellent standard services of high quality materials, preferential prices and excellent service to our customers. These elastic lace fabric is the latest designs of high-quality lace fabric. elastic lace fabric is made of naylon and spandex, it can be used in clothing, bags and home textile products.