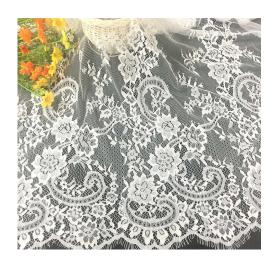

## **Product Feature And Application**

There is one more adorable type of lace –elastic lace fabric, .they are usually sew-on fabric. They look absolutely adorable and are perfect for decorating casual wear and evening gowns.

As the professional manufacture, we would like to provide you high quality LB® Elastic Lace Fabric. In recently years, the factory has won the sincere love of customers by relying on its sincere reputation, professional and and enthusiastic service to convey the three excellent standard services of high quality materials, preferential prices and excellent service to our customers. These elastic lace fabric is the latest designs of high-quality lace fabric. elastic lace fabric is made of naylon and spandex, it can be used in clothing, bags and home textile products.