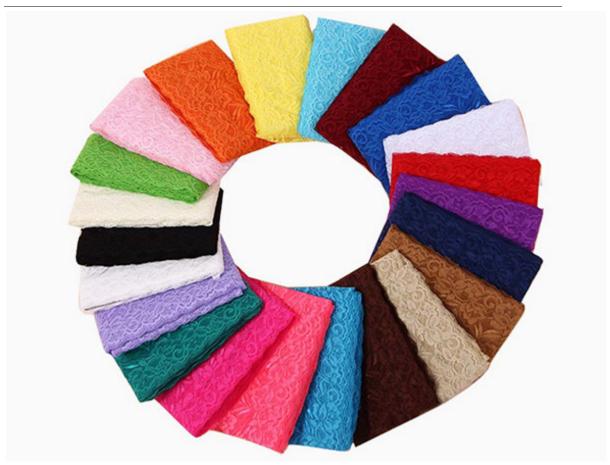

## **Product Parameter (Specification)**

| Product name                   | elastic lace fabric                                                                      |
|--------------------------------|------------------------------------------------------------------------------------------|
| Colour                         | greige and offer dying and assorted colors for option (Dyeing any color as you required) |
| MOQ                            | 100 yards                                                                                |
| Customized                     | OEM&ODM are welcomed, We can also make based on client's designs and pictures            |
| Production time                | Normally 7-20 days depends on the quantity                                               |
| Packing Method                 | Inner:pack in bundles and put in the polybags Outer:standard carton                      |
| Shipping mode( Delivery Terms) | By Sea, By Air, By DHL/FedEx/UPS/TNT.                                                    |
| Sample lead time               | 2-3 days if available                                                                    |