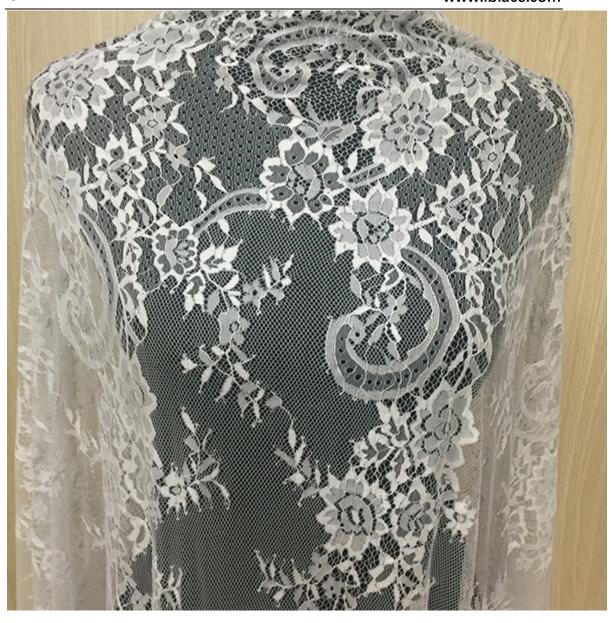

## **Product Feature And Application**

There is one more adorable type of lace –elastic lace fabric, .they are usually sew-on fabric. They look absolutely adorable and are perfect for decorating casual wear and evening gowns.

As the professional manufacture, we would like to provide you high quality LB® Elastic Lace Fabric. In recently years, the factory has won the sincere love of customers by relying on its sincere reputation, professional and and enthusiastic service to convey the three excellent standard services of high quality materials, preferential prices and excellent service to our customers. These elastic lace fabric is the latest designs of high-quality lace fabric. elastic lace fabric is made of naylon and spandex, it can be used in clothing, bags and home textile products.