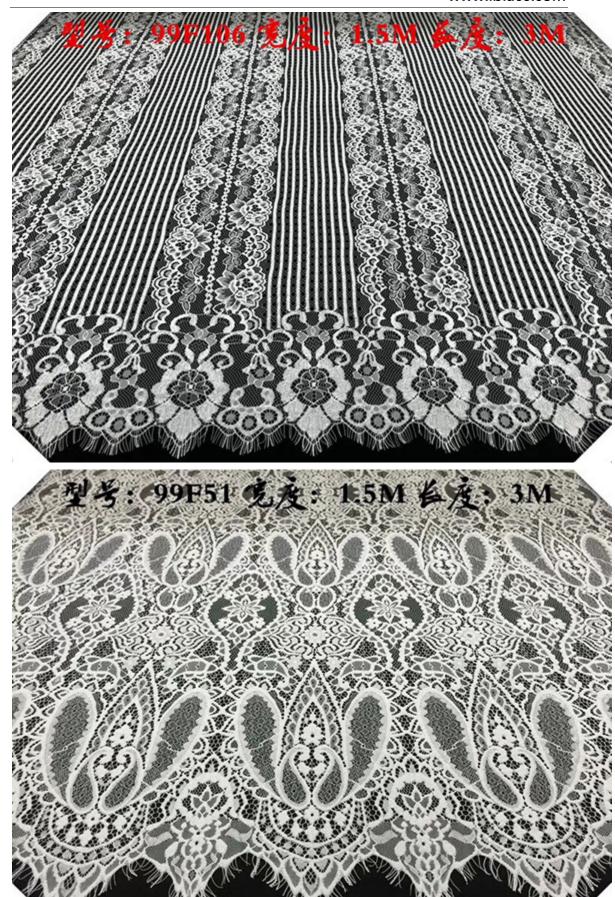

## **Product Parameter (Specification)**

| Product name                   | elastic lace fabric                                                                      |
|--------------------------------|------------------------------------------------------------------------------------------|
| Colour                         | greige and offer dying and assorted colors for option (Dyeing any color as you required) |
| MOQ                            | 100 yards                                                                                |
| Customized                     | OEM&ODM are welcomed, We can also make based on client's designs and pictures            |
| Production time                | Normally 7-20 days depends on the quantity                                               |
| Packing Method                 | Inner:pack in bundles and put in the polybags Outer:standard carton                      |
| Shipping mode( Delivery Terms) | By Sea, By Air, By DHL/FedEx/UPS/TNT.                                                    |
| Sample lead time               | 2-3 days if available                                                                    |

## **Product Feature And Application**

There is one more adorable type of lace –elastic lace fabric, .they are usually sew-on fabric. They look absolutely adorable and are perfect for decorating casual wear and evening gowns.