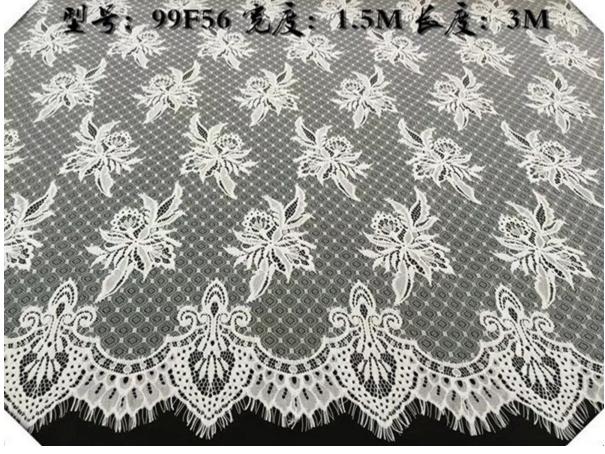

## **Product Parameter (Specification)**

| Product name                   | elastic lace fabric                                                                      |
|--------------------------------|------------------------------------------------------------------------------------------|
| Colour                         | greige and offer dying and assorted colors for option (Dyeing any color as you required) |
| MOQ                            | 100 yards                                                                                |
| Customized                     | OEM&ODM are welcomed, We can also make based on client's designs and pictures            |
| Production time                | Normally 7-20 days depends on the quantity                                               |
| Packing Method                 | Inner:pack in bundles and put in the polybags Outer:standard carton                      |
| Shipping mode( Delivery Terms) | By Sea, By Air, By DHL/FedEx/UPS/TNT.                                                    |
| Sample lead time               | 2-3 days if available                                                                    |

## **Product Feature And Application**

There is one more adorable type of lace –elastic lace fabric, .they are usually sew-on fabric. They look absolutely adorable and are perfect for decorating casual wear and evening gowns.