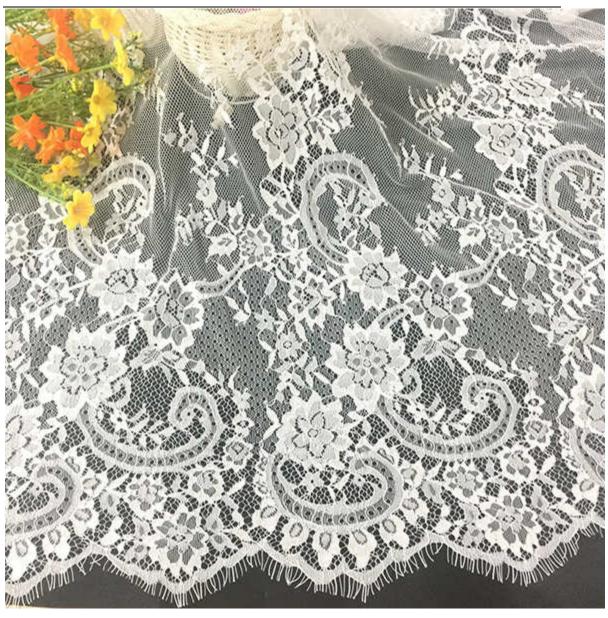

## **Product Feature And Application**

There is one more adorable type of lace –elastic lace fabric, .they are usually sew-on fabric. They look absolutely adorable and are perfect for decorating casual wear and evening gowns.

As the professional manufacture, we would like to provide you high quality LB® Elastic Lace Fabric. In recently years, the factory has won the sincere love of customers by relying on its sincere reputation, professional and and enthusiastic service to convey the three excellent standard services of high quality materials, preferential prices and excellent service to our customers. These elastic lace fabric is the latest designs of high-quality lace fabric. elastic lace fabric is made of naylon and spandex, it can be used in clothing, bags and home textile products.