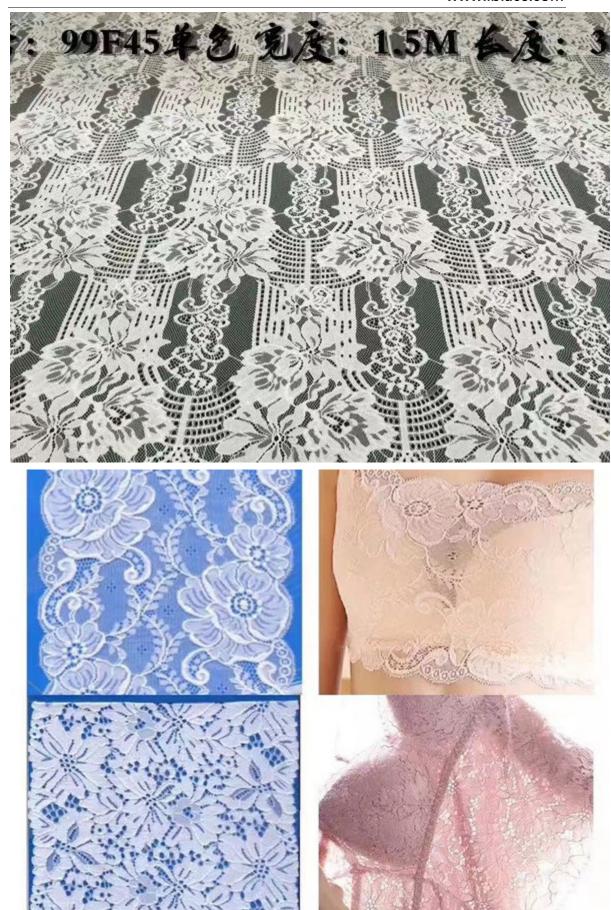

## **Product Parameter (Specification)**

| Product name                   | elastic lace fabric                                                                      |
|--------------------------------|------------------------------------------------------------------------------------------|
| Colour                         | greige and offer dying and assorted colors for option (Dyeing any color as you required) |
| MOQ                            | 100 yards                                                                                |
| Customized                     | OEM&ODM are welcomed, We can also make based on client's designs and pictures            |
| Production time                | Normally 7-20 days depends on the quantity                                               |
| Packing Method                 | Inner:pack in bundles and put in the polybags Outer:standard carton                      |
| Shipping mode( Delivery Terms) | By Sea, By Air, By DHL/FedEx/UPS/TNT.                                                    |
| Sample lead time               | 2-3 days if available                                                                    |

## **Product Feature And Application**

There is one more adorable type of lace –elastic lace fabric, .they are usually sew-on fabric. They look absolutely adorable and are perfect for decorating casual wear and evening gowns.