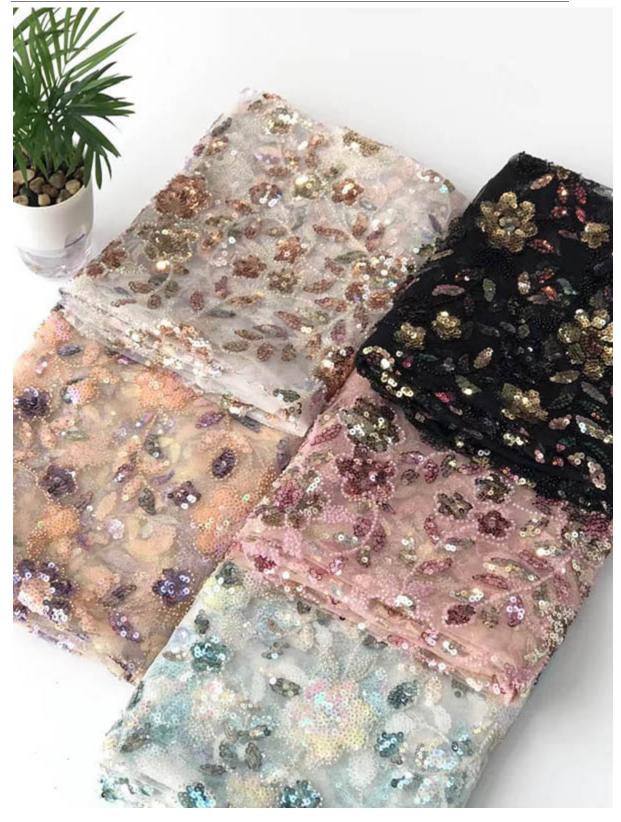

| Product name    | Embroidered Dress Fabric                                                      |
|-----------------|-------------------------------------------------------------------------------|
| Colour          | White , black , pink, yellow etc all possible colors                          |
| MOQ             | 500 pcs                                                                       |
| Customized      | OEM&ODM are welcomed, We can also make based on client's designs and pictures |
| Production time | Normally 7-20 days depends on the quantity                                    |
| Packing Method  | Inner:pack in bundles and put in the polybags Outer: poly bag                 |