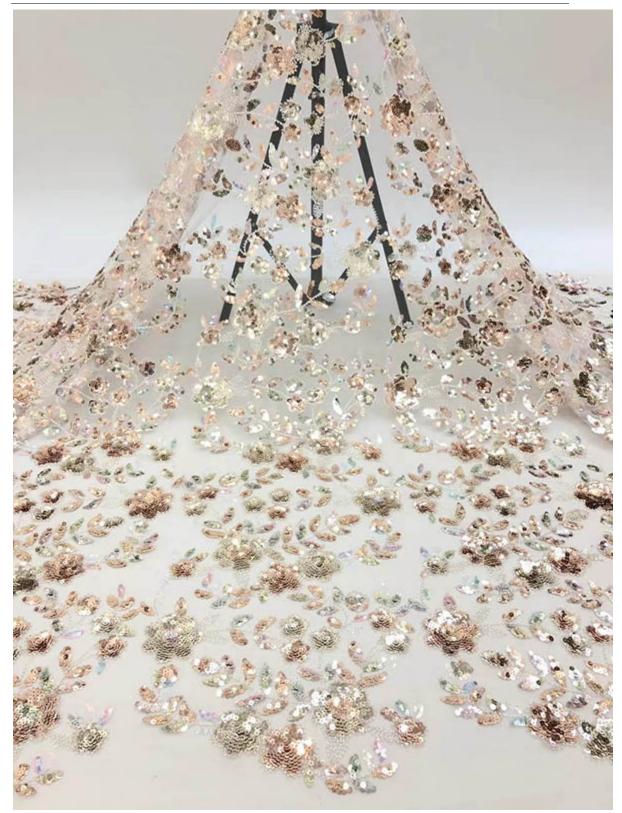

#### **Embroidered Dress Fabric**

LB® is a large-scale Embroidered Dress Fabric manufacturer ,These Embroidered Dress Fabric is the latest desgins of highquality lace. The Embroidered Dress Fabric is made of polyester it can be used in clothing, bags and home textile products. We have been specialized in lace for many years. Our products have a good price advantage and cover most of the European and South American markets. We look forward to becoming your long-term partner in China.

# **Product Feature And Application**

There is one more adorable type of lace - Embroidered Dress Fabric , .they are usually sew-on fabric. They look absolutely adorable and are perfect for decorating casual wear and evening gowns.

# **Product Details**

Embroidered Dress Fabric