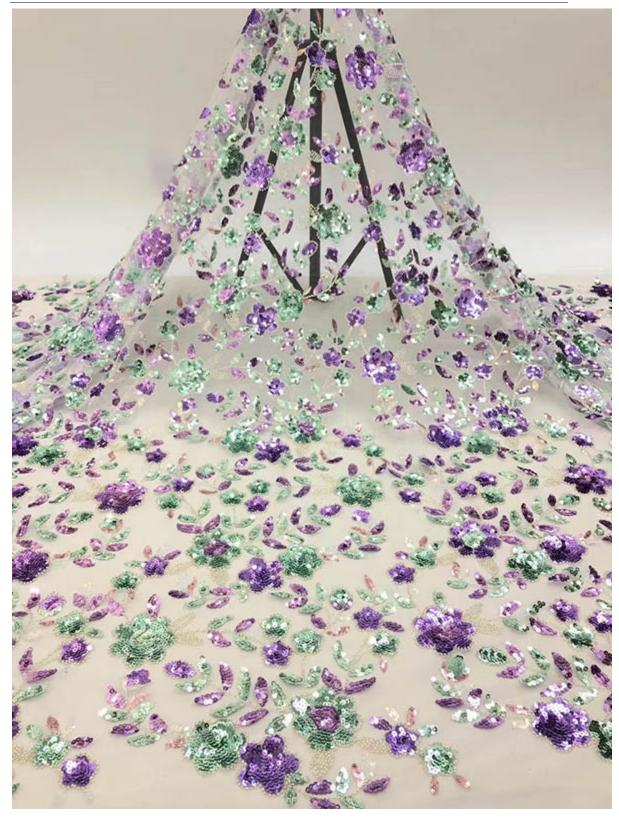

#### **Embroidered Dress Fabric**

LB® is a large-scale Embroidered Dress Fabric manufacturer ,These Embroidered Dress Fabric is the latest desgins of highquality lace. The Embroidered Dress Fabric is made of polyester it can be used in clothing, bags and home textile products. We have been specialized in lace for many years. Our products have a good price advantage and cover most of the European and South American markets. We look forward to becoming your long-term partner in China.

# **Product Feature And Application**

There is one more adorable type of lace - Embroidered Dress Fabric , .they are usually sew-on fabric. They look absolutely adorable and are perfect for decorating casual wear and evening gowns.

# **Product Details**

Embroidered Dress Fabric