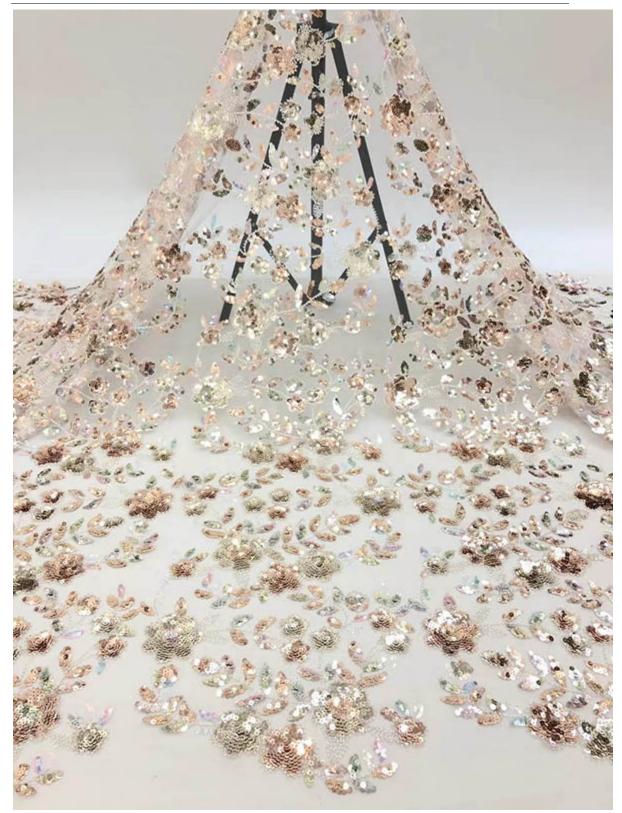

ased on client's designs and pictures |
| Production time | Normally 7-20 days depends on the quantity                                    |
| Packing Method  | Inner:pack in bundles and put in the polybags Outer: poly bag                 |

## **Product Parameter (Specification)**



| Shipping mode( Delivery Terms) | By Sea, By Air, By DHL/FedEx/UPS/TNT. |
|--------------------------------|---------------------------------------|
| Sample lead time               | 2-3 days if available                 |

# **Product Feature And Application**

There is one more adorable type of lace - Embroidered Dress Fabric , .they are usually sew-on fabric. They look absolutely adorable and are perfect for decorating casual wear and evening gowns.

# **Product Details**

Embroidered Dress Fabric