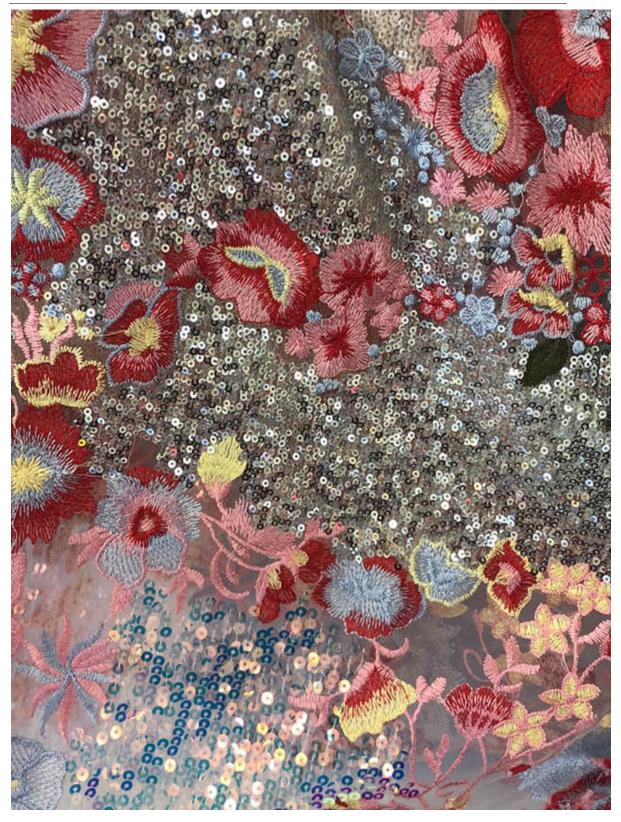

igns and pictures |
| Production time | Normally 7-20 days depends on the quantity                                    |
| Packing Method  | Inner:pack in bundles and put in the polybags Outer: poly bag                 |

## **Product Parameter (Specification)**



| Shipping mode( Delivery Terms) | By Sea, By Air, By DHL/FedEx/UPS/TNT. |
|--------------------------------|---------------------------------------|
| Sample lead time               | 2-3 days if available                 |

# **Product Feature And Application**

There is one more adorable type of lace - Embroidered Dress Fabric , .they are usually sew-on fabric. They look absolutely adorable and are perfect for decorating casual wear and evening gowns.

# **Product Details**

Embroidered Dress Fabric