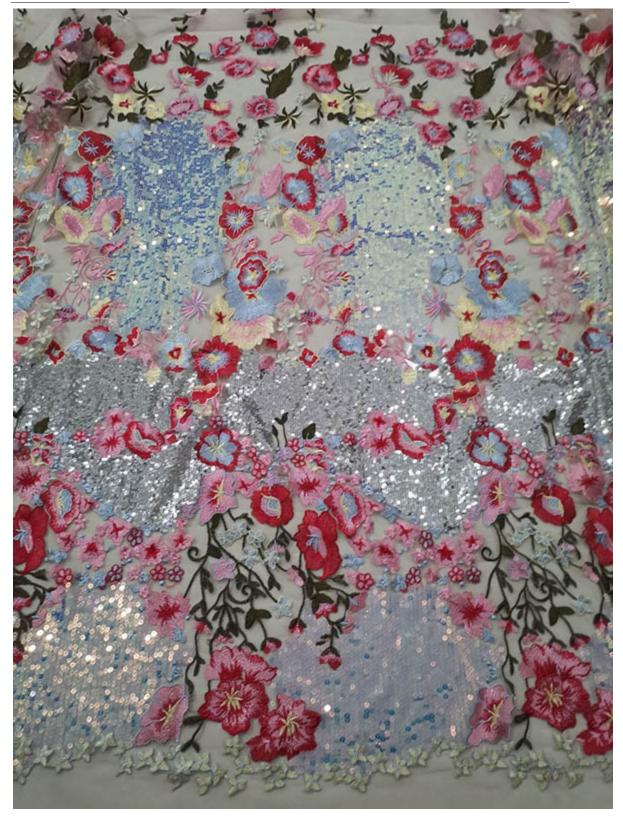

ke based on client's designs and pictures |
| Production time | Normally 7-20 days depends on the quantity                                    |
| Packing Method  | Inner:pack in bundles and put in the polybags Outer: poly bag                 |

## **Product Parameter (Specification)**



| Shipping mode( Delivery Terms) | By Sea, By Air, By DHL/FedEx/UPS/TNT. |
|--------------------------------|---------------------------------------|
| Sample lead time               | 2-3 days if available                 |

# **Product Feature And Application**

There is one more adorable type of lace - Embroidered Dress Fabric , .they are usually sew-on fabric. They look absolutely adorable and are perfect for decorating casual wear and evening gowns.

# **Product Details**

Embroidered Dress Fabric