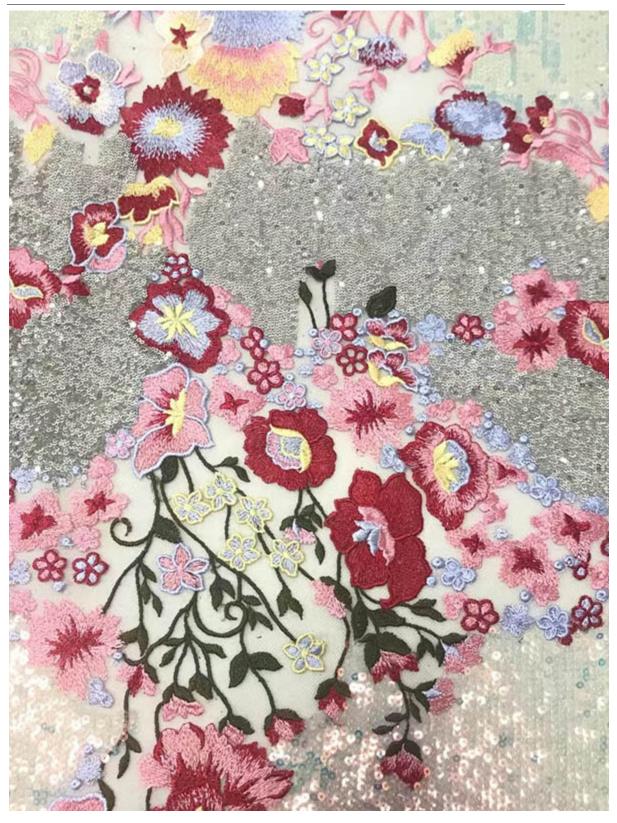

and pictures |
| Production time | Normally 7-20 days depends on the quantity                                    |
| Packing Method  | Inner:pack in bundles and put in the polybags Outer: poly bag                 |

## **Product Parameter (Specification)**



| Shipping mode( Delivery Terms) | By Sea, By Air, By DHL/FedEx/UPS/TNT. |
|--------------------------------|---------------------------------------|
| Sample lead time               | 2-3 days if available                 |

# **Product Feature And Application**

There is one more adorable type of lace - Embroidered Dress Fabric , .they are usually sew-on fabric. They look absolutely adorable and are perfect for decorating casual wear and evening gowns.

# **Product Details**

Embroidered Dress Fabric