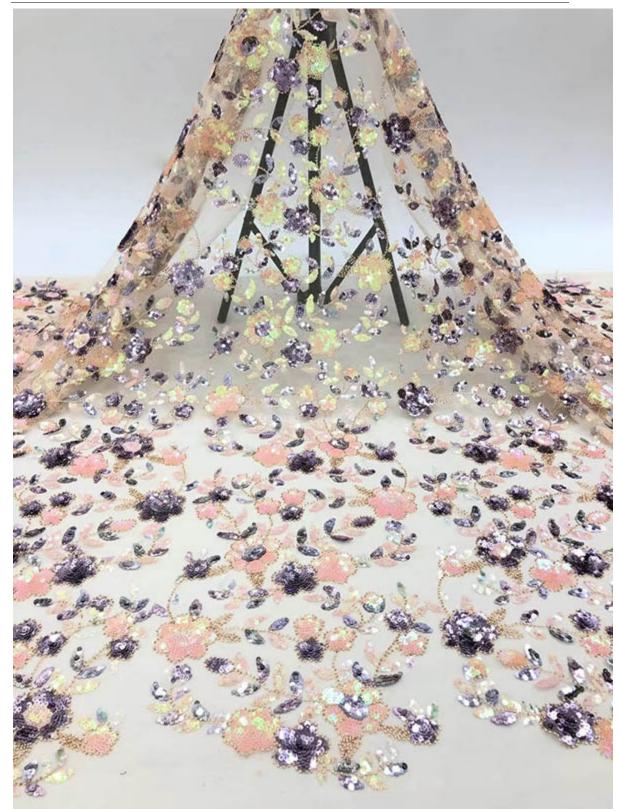

#### **Embroidered Dress Fabric**

LB® is a large-scale Embroidered Dress Fabric manufacturer ,These Embroidered Dress Fabric is the latest desgins of highquality lace. The Embroidered Dress Fabric is made of polyester it can be used in clothing, bags and home textile products. We have been specialized in lace for many years. Our products have a good price advantage and cover most of the European and South American markets. We look forward to becoming your long-term partner in China.

# **Product Feature And Application**

There is one more adorable type of lace - Embroidered Dress Fabric , .they are usually sew-on fabric. They look absolutely adorable and are perfect for decorating casual wear and evening gowns.

# **Product Details**

Embroidered Dress Fabric