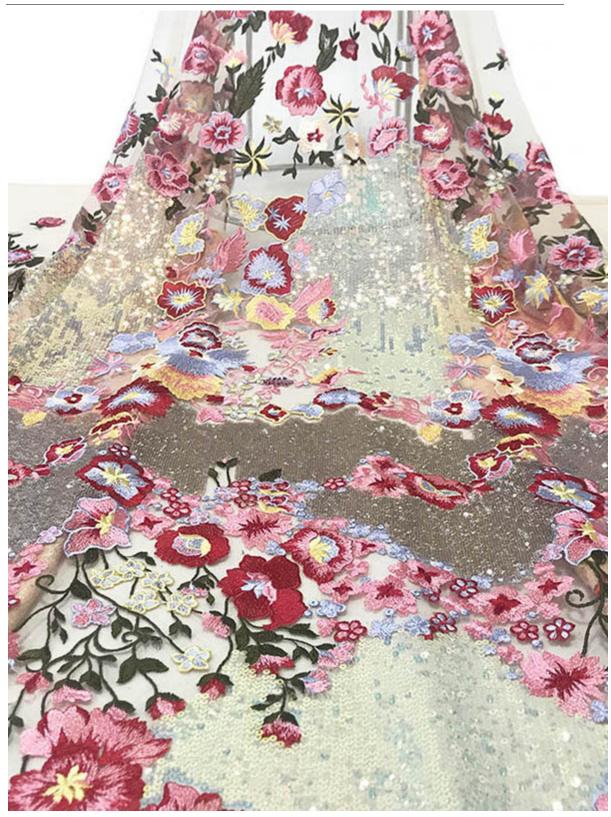

nd pictures |
| Production time | Normally 7-20 days depends on the quantity                                    |
| Packing Method  | Inner:pack in bundles and put in the polybags Outer: poly bag                 |

## **Product Parameter (Specification)**



| Shipping mode( Delivery Terms) | By Sea, By Air, By DHL/FedEx/UPS/TNT. |
|--------------------------------|---------------------------------------|
| Sample lead time               | 2-3 days if available                 |

# **Product Feature And Application**

There is one more adorable type of lace - Embroidered Dress Fabric , .they are usually sew-on fabric. They look absolutely adorable and are perfect for decorating casual wear and evening gowns.

# **Product Details**

Embroidered Dress Fabric